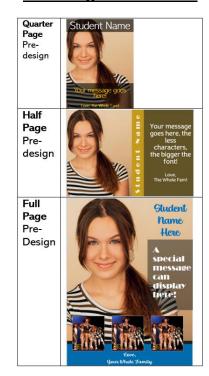

Ad Options: This year we will be offering Pre-designed Ads or Create Your Own Ads

**Option #1 - Pre-designed Ad:** LaVilla Boosters will create an ad for you based on the size purchased. Design previews are displayed below. Simply send in a photo(s) and a short, personalized message and we will create the ad for you. Note- All photos must be <u>vertical</u> for this option.

#### **Pre-design Ad Preview**