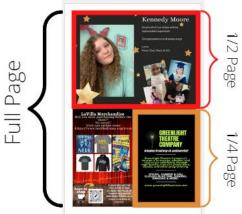

## Ad Cost & Guidelines

| Ad Size            | Ad Dimensions     | Cost  |
|--------------------|-------------------|-------|
| Inside Front Cover | 5 x 8" Vertical   | \$175 |
| Inside Back Cover  | 5 x 8" Vertical   | \$175 |
| Full Page          | 5 x 8" Vertical   | \$100 |
| Half Page          | 5 x 4" Horizontal | \$75  |
| Quarter Page       | 2.5 x 4" Vertical | \$50  |
| Shout Out          | Text Only         | \$20  |